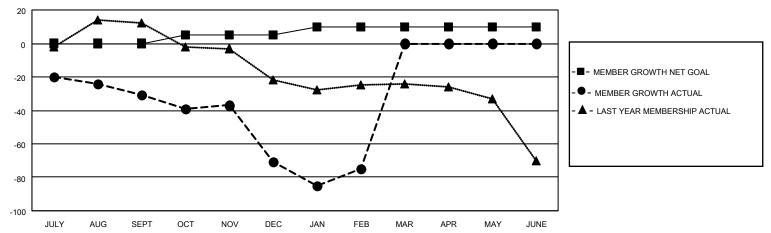

## District 14 A

| Results as of: 2/28/2023 |  |
|--------------------------|--|
|                          |  |
| 0.000                    |  |

|                       | Club          | S         |               |                       | Mem                     | nbers                   |                                                    |  |
|-----------------------|---------------|-----------|---------------|-----------------------|-------------------------|-------------------------|----------------------------------------------------|--|
| RESULTS FOR 2022-2023 |               |           |               | RESULTS FOR 2022-2023 |                         |                         |                                                    |  |
| QUARTER               | NEW CLUB GOAL | NEW CLUBS | DROPPED CLUBS | QUARTER ME            | MBER GROWTH NET<br>GOAL | MEMBER GROWTH<br>ACTUAL | DROPPED<br>MEMBERS ACTUAL<br>(including transfers) |  |
| JULY/AUG/SEPT         | 1             | 0         | 2             | JULY/AUG/SEPT         | 0                       | 26                      | 45                                                 |  |
| OCT/NOV/DEC           | 1             | 0         | 2             | OCT/NOV/DEC           | 5                       | 29                      | 68                                                 |  |
| JAN/FEB/MAR           | 1             | 0         | 0             | JAN/FEB/MAR           | 5                       | 27                      | 30                                                 |  |
| APR/MAY/JUNE          | 0             | 0         | 0             | APR/MAY/JUNE          | 0                       | 0                       | 0                                                  |  |

### GOALS AND ACTUAL MEMBERS CUMULATIVE

| DROPPED CLUBS: 4 |     | 27 CLUBS OF 61 ADDED 1 OR<br>MORE NEW MEMBERS | GENDER DISTRIBUTION             |                              |  |
|------------------|-----|-----------------------------------------------|---------------------------------|------------------------------|--|
|                  |     | MORE NEW MEMBERS                              | MALE<br>FEMALE                  | 858 (64.51%)<br>472 (35.49%) |  |
| DROPPED MEMBERS  |     |                                               | NON BINARY PREFER NOT TO ANSWER | 0 (0.00%)<br>0 (0.00%)       |  |
| DECEASED         | 25  |                                               | TREFERENCE TO ANOWER            | 0 (0.0070)                   |  |
| CLUB CANCELLED   | 11  | CLICK HERE FOR CUMULATIVE                     | TOTAL FAMILY UNIT MEMBERS       | 3 217                        |  |
| OTHER            | 107 | MEMBERSHIP DATA                               |                                 |                              |  |
| TOTAL            | 143 |                                               | FAMILY MEMBERS PAYING HAI       | LF DUES 114                  |  |
|                  |     |                                               |                                 |                              |  |