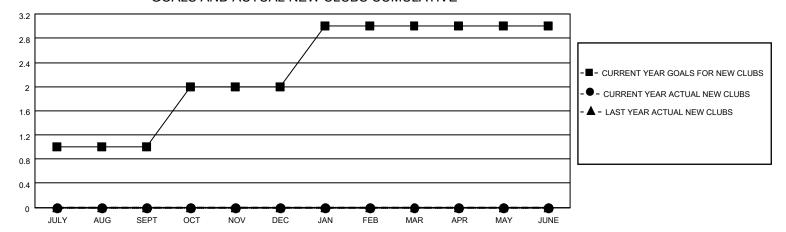

## District 14 A

| Results as of: 2/28/2023 |  |
|--------------------------|--|
|                          |  |
| 0.000                    |  |

|                       | Club          | S         |               |                       | Mem                     | nbers                   |                                                    |  |
|-----------------------|---------------|-----------|---------------|-----------------------|-------------------------|-------------------------|----------------------------------------------------|--|
| RESULTS FOR 2022-2023 |               |           |               | RESULTS FOR 2022-2023 |                         |                         |                                                    |  |
| QUARTER               | NEW CLUB GOAL | NEW CLUBS | DROPPED CLUBS | QUARTER ME            | MBER GROWTH NET<br>GOAL | MEMBER GROWTH<br>ACTUAL | DROPPED<br>MEMBERS ACTUAL<br>(including transfers) |  |
| JULY/AUG/SEPT         | 1             | 0         | 2             | JULY/AUG/SEPT         | 0                       | 26                      | 45                                                 |  |
| OCT/NOV/DEC           | 1             | 0         | 2             | OCT/NOV/DEC           | 5                       | 29                      | 68                                                 |  |
| JAN/FEB/MAR           | 1             | 0         | 0             | JAN/FEB/MAR           | 5                       | 27                      | 30                                                 |  |
| APR/MAY/JUNE          | 0             | 0         | 0             | APR/MAY/JUNE          | 0                       | 0                       | 0                                                  |  |

### GOALS AND ACTUAL NEW CLUBS CUMULATIVE